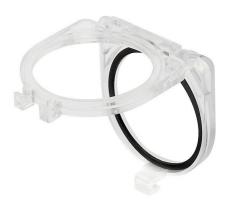

## 704.925.7 - Protective cover round, flush design

## 704.925.7 - Protective cover round, flush design

Attention: The preview is based on a sample product. This can differ from your current configuration.

#### Other Attributes

Dimension37 x 44.5 mmWeight0.006 kgMaterialPlasticColourcolourless

**IP-Rating** 

Front protection IP 65

**Optics** 

Optics transparent

e a o