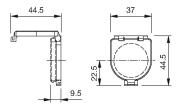

## EAO – Your Expert Partner for Human Machine Interfaces

## 704.925.7 - Protective cover round, flush design

## 704.925.7 - Protective cover round, flush design



Attention: The preview is based on a sample product. This can differ from your current configuration.

#### Other Attributes

Dimension37 x 44.5 mmWeight0.006 kgMaterialPlasticColourcolourless

**IP-Rating** 

Front protection IP 65

**Optics** 

Optics transparent

e a o

# EAO – Your Expert Partner for **Human Machine Interfaces**

## 704.925.7 - Protective cover round, flush design

## **Dimensions**



## **Additional information**

hinged, with means for sealing for pushbutton Front panel thickness reduces by 2 mm Please note that bigger minimum distances are necessary

eao 🔳