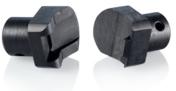

| can be used for spring band clamp diameters                                  | dn 13 - 19 mm | dn 13 - 19 mm | dn > 19 mm   |
|------------------------------------------------------------------------------|---------------|---------------|--------------|
| plier length [mm]                                                            | 190           | 280           | 280          |
|                                                                              | order number  |               |              |
| hand pliers with threaded insert<br>insert can be turned and set as required | GO 191/0-E61  | GO 281/0-E61  | GO 281/0-E71 |

### CLIPLESS PRE-OPENED SPRING BAND CLAMPS



#### release tools



#### **PNEUMATIC TOOLS** standard spring band clamps







insert E10 for gripping tool



insert ILT E10 for inliner

| can be used for spring band clamp diameters | dn 25 - 50 mm | dn 25 - 70 mm | dn 20 - 40 mm |
|---------------------------------------------|---------------|---------------|---------------|
| width                                       | 12 mm         | 12 mm         | 15 mm         |
|                                             |               | order number  |               |
| gripping tool                               | GR 704-E10    | 1)            | GR 704-E10    |
| inliner                                     | 1)            | ILT 705-E10   | ILT 705-E10   |

<sup>1)</sup> This table is for guidence only. We would be pleased to define the appropriate choice with you. Further applications available upon request.

#### **PNEUMATIC TOOLS** low profile