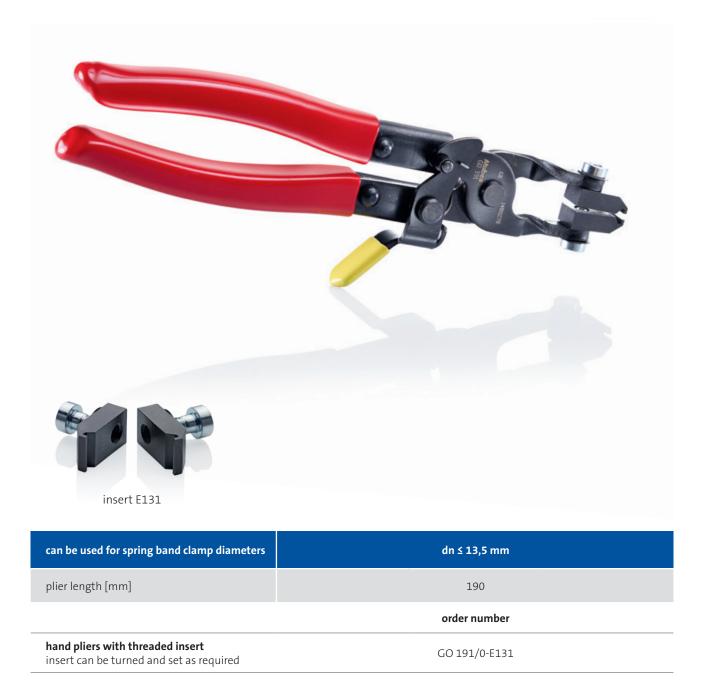

## **THE HAND PLIERS**

Mubea hand pliers are available in different lengths and types. Each kind of spring band clamp has its belonging plier body, locking lever (with bolt), inserts and handles.

### STANDARD SPRING BAND CLAMPS

8,4 mm wide

note: these pliers are also suitable for low profile spring band clamps < dn 18 mm