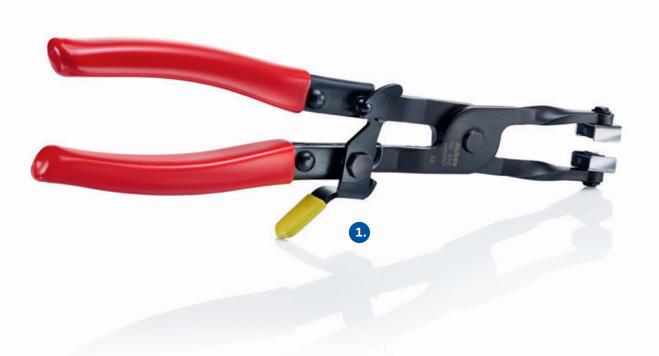

#### 1 Hand Pliers

Mubea hand pliers are all-purpose tools. They can be used for serial production at the assembly line and for fitting and demounting individual spring band clamps.