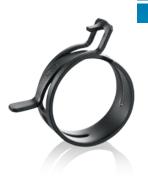

for serial production at the assembly line and for fitting and demounting individual spring band clamps.

#### **2** Pneumatic Tools

Mubea pneumatic tools are used for demounting spring band clamps without effort and can be utilized on semi- and fully automated assembly lines.

#### 3 Release Tools

Mubea release tools are used for the easy release of clipless spring band clamps pre-positioned on hose assemblies.



## **THE HAND PLIERS**

Mubea hand pliers are available in different lengths and types. Each kind of spring band clamp has its belonging plier body, locking lever (with bolt), inserts and handles.



### STANDARD SPRING BAND CLAMPS

8,4 mm wide





note: these pliers are also suitable for low profile spring band clamps < dn 18 mm

### STANDARD SPRING BAND CLAMPS

12 mm wide





### STANDARD SPRING BAND CLAMPS

15 mm wide





### LOW PROFILE SPRING BAND CLAMPS

12 mm wide

Ó



| hand pliers with threaded insert<br>insert can be turned and set as required  | GO 191/0-E31   | GO 291/0-E31   | GO 321/0-E31   |
|-------------------------------------------------------------------------------|----------------|----------------|----------------|
| hand pliers with O-ring insert<br>insert can be turned with slight resistance | GO 192/0-E32-2 | GO 292/0-E32-2 | GO 322/0-E32-2 |
| hand pliers with octagonal insert<br>insert can be set in 45° stages          | GO 193/0-E33   | GO 293/0-E33   | GO 323/0-E33   |

#### **MAO SPRING BAND CLAMPS** 12 mm wide











insert E61

insert E71

| can be used for spring band clamp diameters                                  | dn