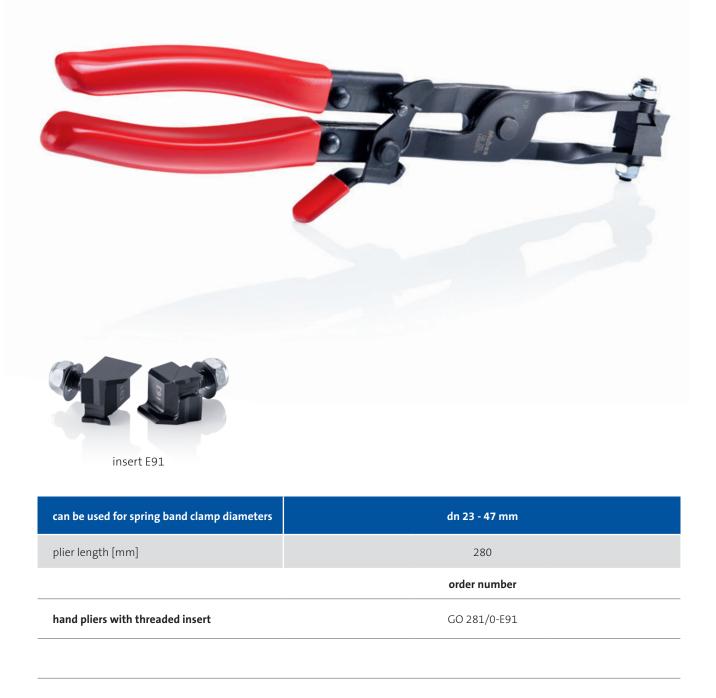

#### **MAO SPRING BAND CLAMPS** 12 mm wide

insert E61

insert E71

| can be used for spring band clamp diameters                                  | dn 13 - 19 mm | dn 13 - 19 mm | dn > 19 mm   |
|------------------------------------------------------------------------------|---------------|---------------|--------------|
| plier length [mm]                                                            | 190           | 280           | 280          |
|                                                                              | order number  |               |              |
| hand pliers with threaded insert<br>insert can be turned and set as required | GO 191/0-E61  | GO 281/0-E61  | GO 281/0-E71 |