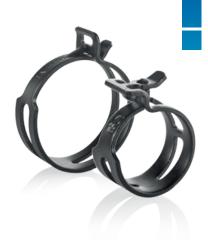

| GO 293/0-E33   | GO 323/0-E33   |

#### **MAO SPRING BAND CLAMPS** 12 mm wide











insert E61

insert E71

| can be used for spring band clamp diameters                                  | dn 13 - 19 mm | dn 13 - 19 mm | dn > 19 mm   |
|------------------------------------------------------------------------------|---------------|---------------|--------------|
| plier length [mm]                                                            | 190           | 280           | 280          |
|                                                                              | order number  |               |              |
| hand pliers with threaded insert<br>insert can be turned and set as required | GO 191/0-E61  | GO 281/0-E61  | GO 281/0-E71 |

### CLIPLESS PRE-OPENED SPRING BAND CLAMPS



#### release tools



#### **PNEUMATIC TOOLS** standard spring band clamps







insert E10 for gripping tool



insert ILT E10 for inliner

| can be used for spring band clamp diameters | dn 25 - 50 mm | dn 25 - 70 mm | dn 20 - 40 mm |
|---------------------------------------------|---------------|---------------|---------------|
| width                                       | 12 mm         | 12 mm         | 15 mm         |
|                                             |               | order number  |               |
| gripping tool                               | GR 704-E10    | 1)            | GR 704-E10    |
| inliner                                     | 1)            | ILT 705-E10   | ILT 705-E10   |

<sup>1)</sup> This table is for guidence only. We would be pleased to define th