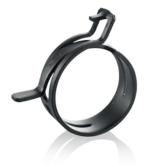

#### **SPRING BAND RINGS** 12 mm wide

Assembly tools, inserts and spring band clamps are not necessarily as the pictorial representation.