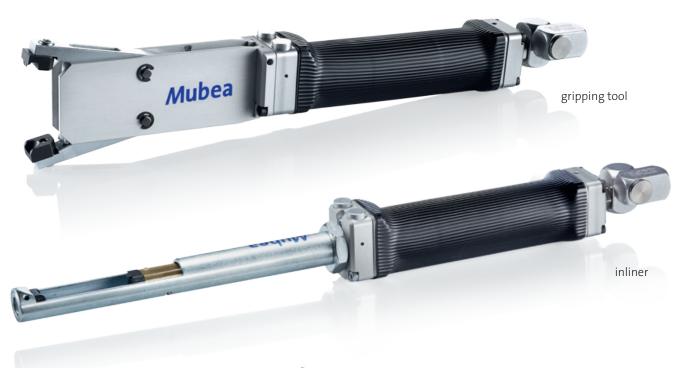

#### **2** Pneumatic Tools

Mubea pneumatic tools are used for demounting spring band clamps without effort and can be utilized on semi- and fully automated assembly lines.

#### **PNEUMATIC TOOLS** standard spring band clamps

insert E10 for gripping tool

insert ILT E10 for inliner

| can be used for spring band clamp diameters | dn 25 - 50 mm | dn 25 - 70 mm | dn 20 - 40 mm |
|---------------------------------------------|---------------|---------------|---------------|
| width                                       | 12 mm         | 12 mm         | 15 mm         |
|                                             |               | order number  |               |
| gripping tool                               | GR 704-E10    | 1)            | GR 704-E10    |
| inliner                                     | 1)            | ILT 705-E10   | ILT 705-E10   |