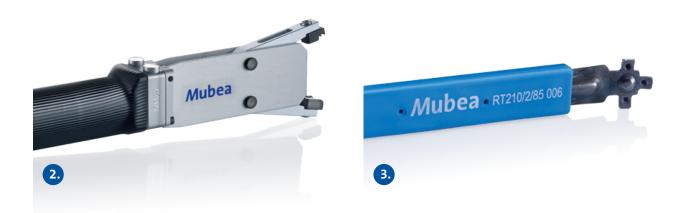

#### **2** Pneumatic Tools

Mubea pneumatic tools are used for demounting spring band clamps without effort and can be utilized on semi- and fully automated assembly lines.

#### 3 Release Tools

Mubea release tools are used for the easy release of clipless spring band clamps pre-positioned on hose assemblies.