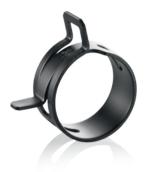

### STANDARD SPRING BAND CLAMPS

8,4 mm wide

note: these pliers are also suitable for low profile spring band clamps < dn 18 mm