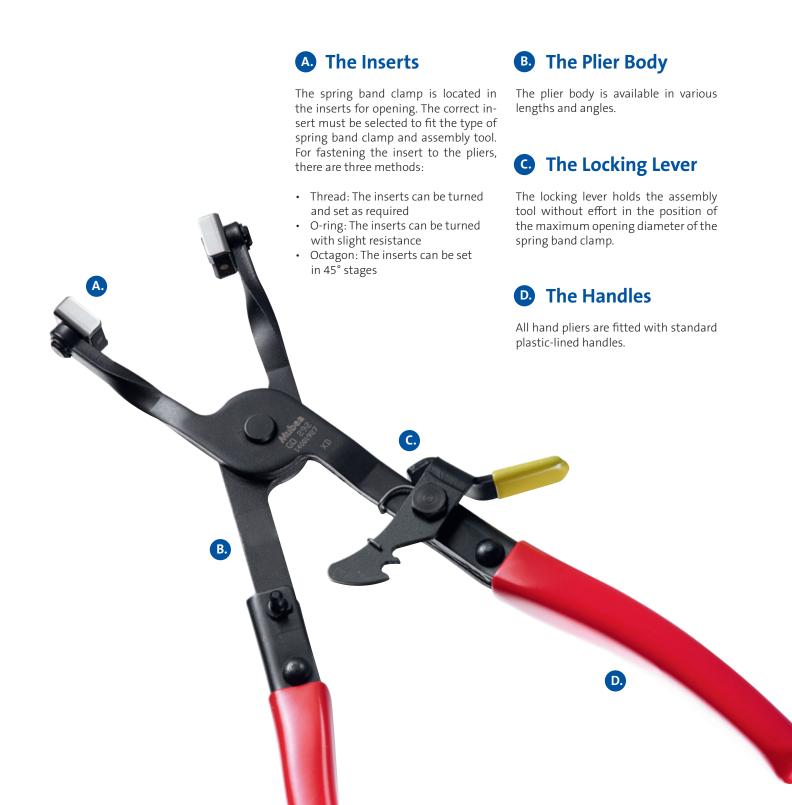

## **THE HAND PLIERS**

Mubea hand pliers are available in different lengths and types. Each kind of spring band clamp has its belonging plier body, locking lever (with bolt), inserts and handles.