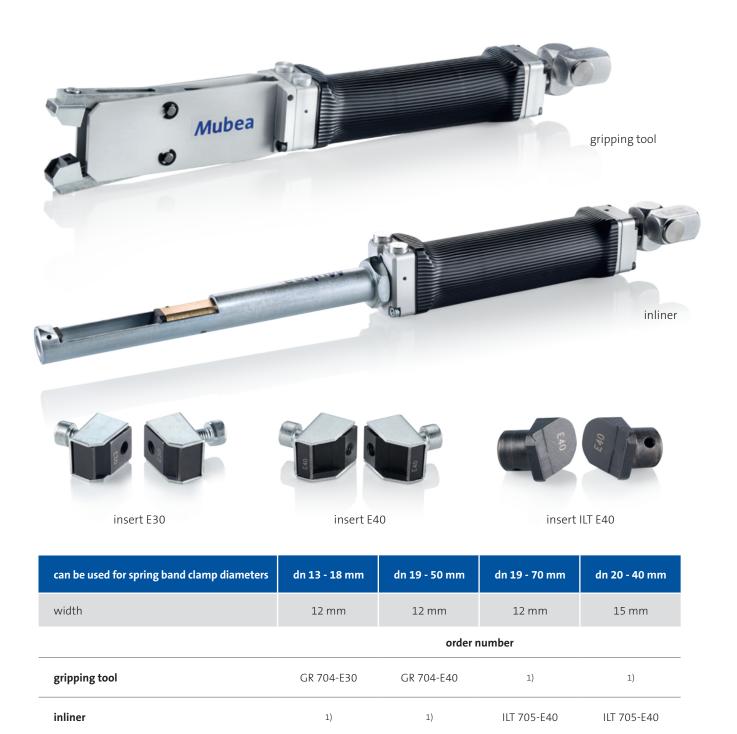

#### **PNEUMATIC TOOLS** standard spring band clamps

insert E10 for gripping tool

insert ILT E10 for inliner

| can be used for spring band clamp diameters | dn 25 - 50 mm | dn 25 - 70 mm | dn 20 - 40 mm |
|---------------------------------------------|---------------|---------------|---------------|
| width                                       | 12 mm         | 12 mm         | 15 mm         |
|                                             |               | order number  |               |
| gripping tool                               | GR 704-E10    | 1)            | GR 704-E10    |
| inliner                                     | 1)            | ILT 705-E10   | ILT 705-E10   |

<sup>1)</sup> This table is for guidence only. We would be pleased to define the appropriate choice with you. Further applications available upon request.