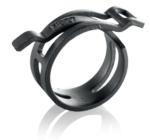

#### **SPRING BAND RINGS** 12 mm wide

Assembly tools, inserts and spring band clamps are not necessarily as the pictorial representation.