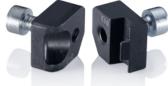

#### **MAO SPRING BAND CLAMPS** 12 mm wide

insert E61

insert E71

| can be used for spring band clamp diameters                                  | dn 13 - 19 mm | dn 13 - 19 mm | dn > 19 mm   |
|------------------------------------------------------------------------------|---------------|---------------|--------------|
| plier length [mm]                                                            | 190           | 280           | 280          |
|                                                                              | order number  |               |              |
| hand pliers with threaded insert<br>insert can be turned and set as required | GO 191/0-E61  | GO 281/0-E61  | GO 281/0-E71 |