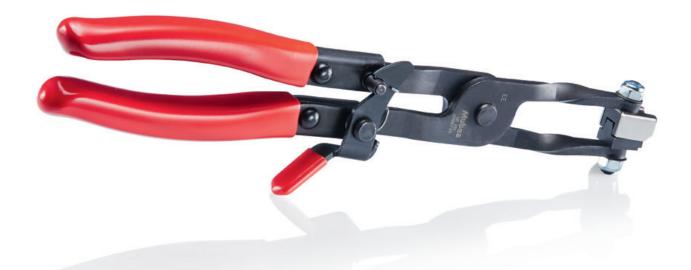

#### 1 Hand Pliers

Mubea hand pliers are all-purpose tools. They can be used for serial production at the assembly line and for fitting and demounting individual spring band clamps.

## **THE HAND PLIERS**

Mubea hand pliers are available in different lengths and types. Each kind of spring band clamp has its belonging plier body, locking lever (with bolt), inserts and handles.