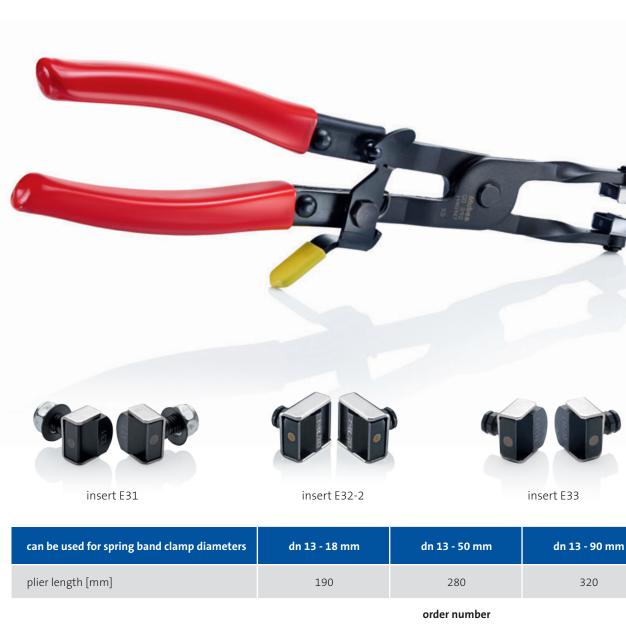

### LOW PROFILE SPRING BAND CLAMPS

12 mm wide

Ó

| hand pliers with threaded insert<br>insert can be turned and set as required  | GO 191/0-E31   | GO 291/0-E31   | GO 321/0-E31   |
|-------------------------------------------------------------------------------|----------------|----------------|----------------|
| hand pliers with O-ring insert<br>insert can be turned with slight resistance | GO 192/0-E32-2 | GO 292/0-E32-2 | GO 322/0-E32-2 |
| hand pliers with octagonal insert<br>insert can be set in 45° stages          | GO 193/0-E33   | GO 293/0-E33   | GO 323/0-E33   |