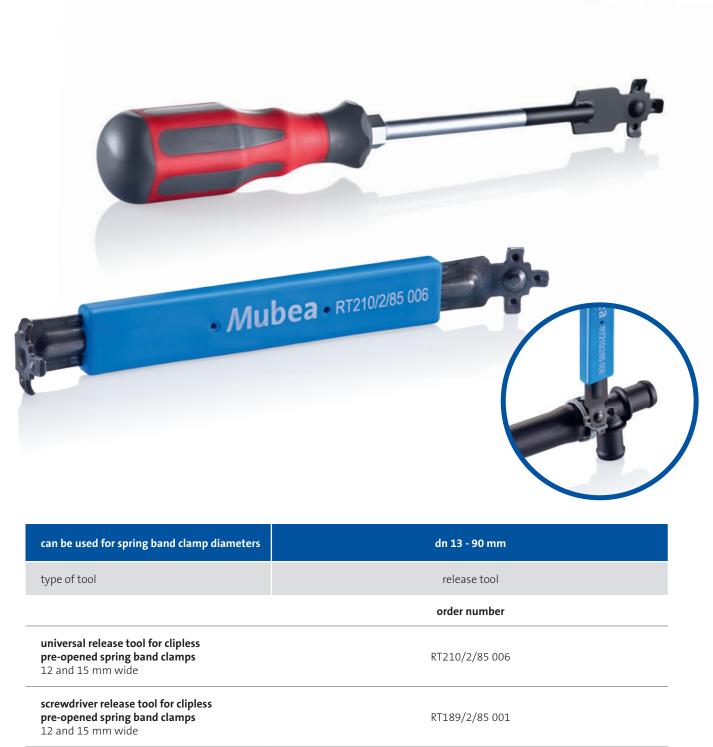

#### 3 Release Tools

Mubea release tools are used for the easy release of clipless spring band clamps pre-positioned on hose assemblies.

#### release tools