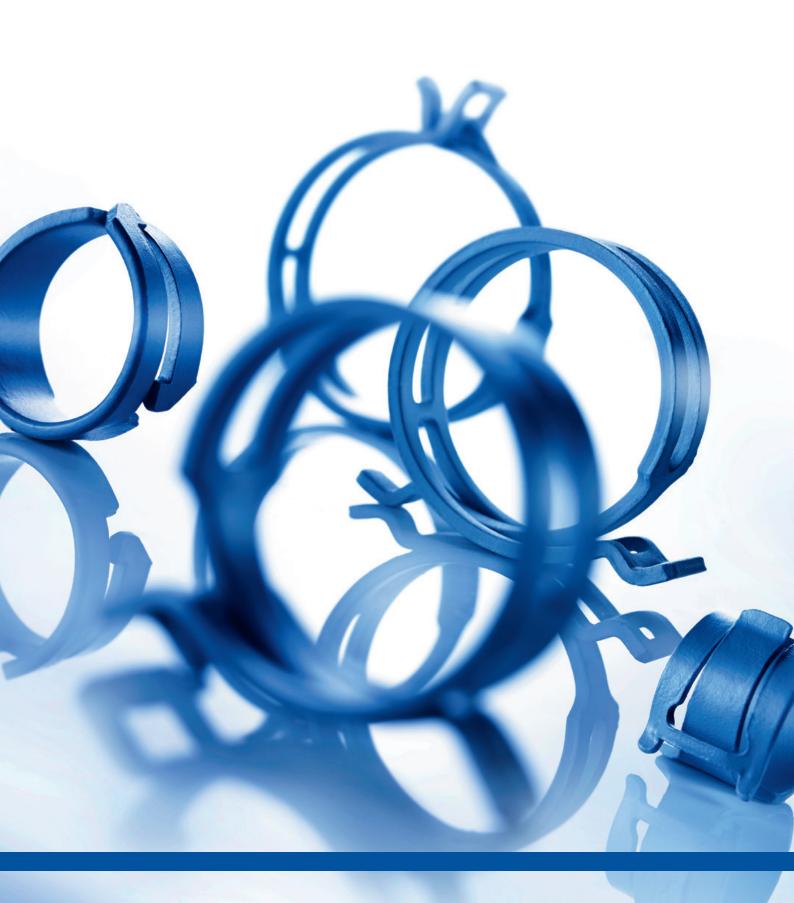

#### **Business Unit Spring Band Clamps**

In every vehicle, a number of technical systems are connected by means of hose and spigot. A minor defect in one of those connections may result in the failure of the entire system. High-quality connecting parts help to prevent this.

The Mubea spring band clamp is a self-tensioned connecting part. Due to the use of tempered steel, it is highly flexible and can continually adapt to the changing characteristics of hose and spigot. Having a nearly constant tension force, it guarantees a sealing process without any leakage and damage to the hose and/or spigot. Due to the broad range of different types of spring band clamps and assembly variations, Mubea spring band clamps offer a great variety of applications. We manufacture our Mubea spring band clamps entirely "in-house" at our production sites in Europe, Asia as well as North and South America (Nafta, Mercosur) where we only use state-of-the-art production facilities comprising high-precision stamping and forming operations as well as hardening and coating processes. Our product range also includes pre-opened spring band clamps.