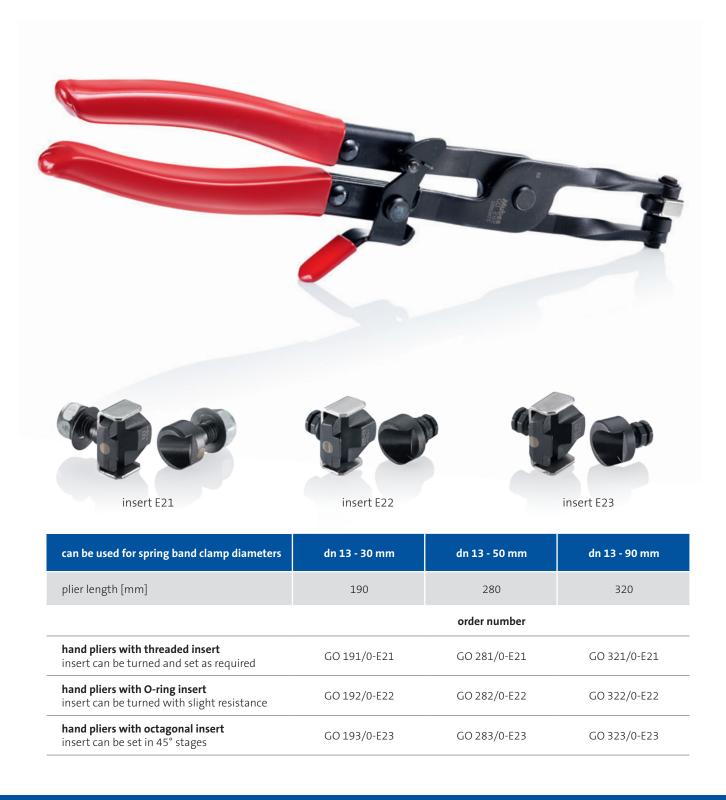

#### 1 Hand Pliers

Mubea hand pliers are all-purpose tools. They can be used for serial production at the assembly line and for fitting and demounting individual spring band clamps.

## **THE HAND PLIERS**

Mubea hand pliers are available in different lengths and types. Each kind of spring band clamp has its belonging plier body, locking lever (with bolt), inserts and handles.