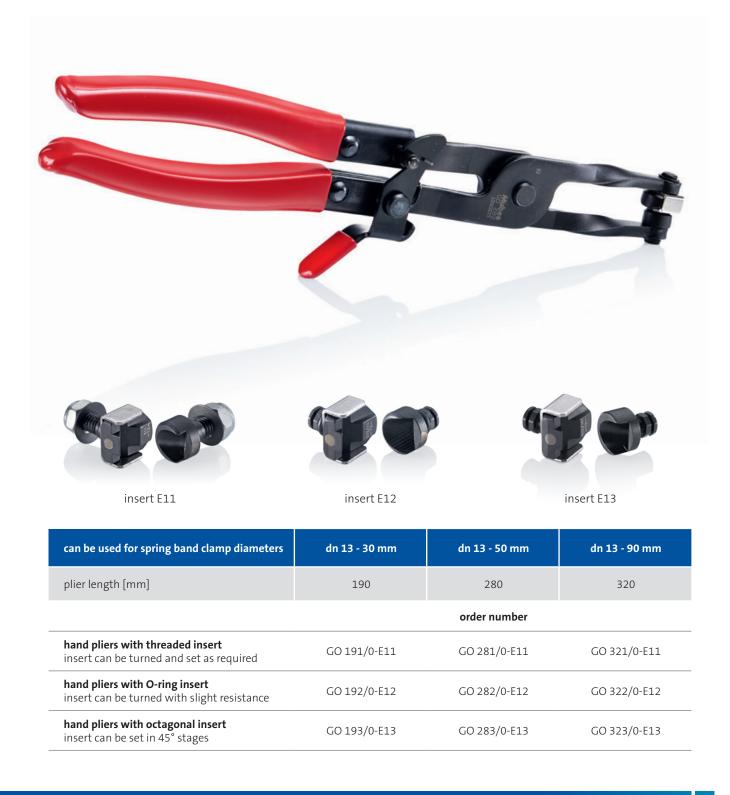

## **THE HAND PLIERS**

Mubea hand pliers are available in different lengths and types. Each kind of spring band clamp has its belonging plier body, locking lever (with bolt), inserts and handles.

### STANDARD SPRING BAND CLAMPS

12 mm wide