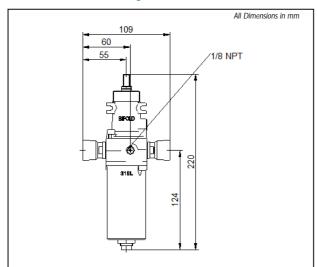

## **Dimensional Drawing**

## SH12-FR-SR-AD-10-X1

This is a bespoke datasheet. For further details on the complete range, please refer to catalogue: Models SH and SC Series Air Preparation Units

www.bifold.co.uk

Accuracy of information