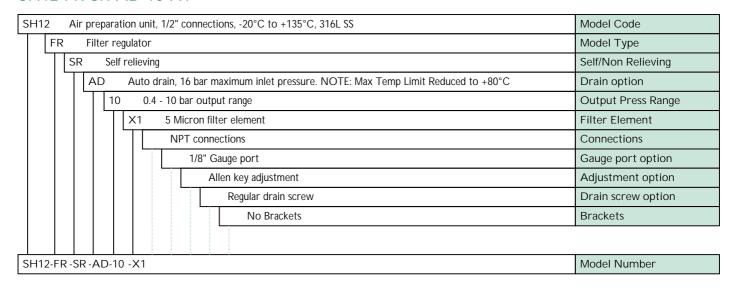

## SH12-FR-SR-AD-10-X1

This is a bespoke datasheet. For further details on the complete range, please refer to catalogue: Models SH and SC Series Air Preparation Units

www.bifold.co.uk

Accuracy of information