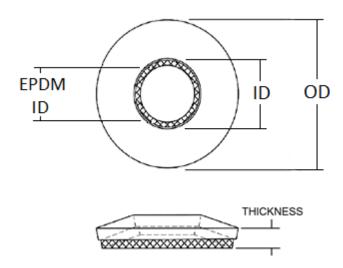

| Size | I.D. |      | O.D. |      | EPDM I.D. |      | Washer and<br>Rubber seal<br>Thickness<br>combined |      |
|------|------|------|------|------|-----------|------|----------------------------------------------------|------|
|      | Min. | Max. | Min. | Max. | Min.      | Max. | Min.                                               | Max. |
| #4   | .147 | .168 | .368 | .382 | .094      | .123 | .098                                               | .122 |
| #6   | .198 | .218 | .368 | .382 | .129      | .153 |                                                    |      |
| #8   | .198 | .218 | .493 | .507 | .125      | .145 |                                                    |      |
| #10  | .198 | .218 | .493 | .507 | .145      | .169 |                                                    |      |
| #12  | .226 | .246 | .547 | .558 | .165      | .189 |                                                    |      |
| 1/4  | .257 | .277 | .622 | .635 | .208      | .224 |                                                    |      |
| 5/16 | .344 | .364 | .741 | .755 | .259      | .275 |                                                    |      |
| 3/8  | .395 | .415 | .741 | .755 | .334      | .358 |                                                    |      |
| 7/16 | .446 | .467 | .977 | .991 | .385      | .414 |                                                    |      |
| 1/2  | .541 | .561 | .977 | .991 | .488      | .511 |                                                    |      |

## **Specification Requirements:**

Dimensions: See Table Above Washer Material: 18-8 Stainless Steel

Sealing Washer

Material: **EPDM** 

Finish: Per ASTM A380