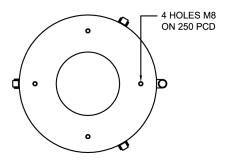

| S800                                |                                          |                                      |
|-------------------------------------|------------------------------------------|--------------------------------------|
| AIRFLOW<br>(M³/HR)                  | 800 @ 50Hz<br>950 @ 60Hz                 |                                      |
| MOTOR <sup>1</sup><br>(0.55 kW,3ph) | 50Hz                                     | 60Hz                                 |
|                                     | 200v, 220v, 380v,<br>400v, 415v          | 220v, 230v, 240v<br>440v, 460v, 480v |
| WEIGHT<br>(KG)                      | 15                                       |                                      |
| NOISE <sup>2</sup><br>(dBA)         | 67                                       |                                      |
| CONSTRUCTION                        | Mild Steel<br>Powder Coated Grey RAL7035 |                                      |