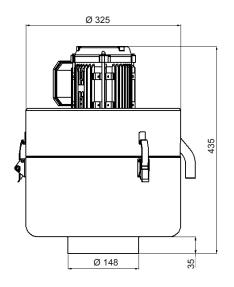

| S800                                |                                          |                                      |
|-------------------------------------|------------------------------------------|--------------------------------------|
| AIRFLOW<br>(M³/HR)                  | 800 @ 50Hz<br>950 @ 60Hz                 |                                      |
| MOTOR <sup>1</sup><br>(0.55 kW,3ph) | 50Hz                                     | 60Hz                                 |
|                                     | 200v, 220v, 380v,<br>400v, 415v          | 220v, 230v, 240v<br>440v, 460v, 480v |
| WEIGHT<br>(KG)                      | 15                                       |                                      |
| NOISE <sup>2</sup><br>(dBA)         | 67                                       |                                      |
| CONSTRUCTION                        | Mild Steel<br>Powder Coated Grey RAL7035 |                                      |