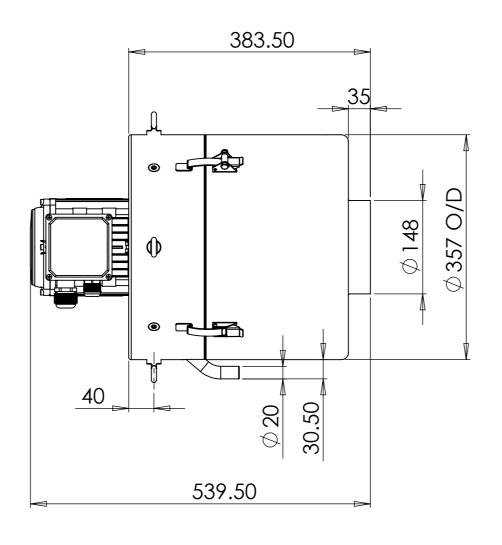

| MATERIAL | TITLE                                                                                                                                                                                                                                                 |                   |              |
|----------|-------------------------------------------------------------------------------------------------------------------------------------------------------------------------------------------------------------------------------------------------------|-------------------|--------------|
| _        | FX4002 UNIT                                                                                                                                                                                                                                           |                   |              |
| WEIGHT   | Part No.                                                                                                                                                                                                                                              | PROJ No.          | DRG No.      |
| 24kg     | FX4002                                                                                                                                                                                                                                                | SHT 2 OF 2 REV 01 | FX4002       |
| FINISH   | FX4000                                                                                                                                                                                                                                                | DRN SB 18/06/12   | CAD REF      |
|          |                                                                                                                                                                                                                                                       | APP               | A3 SCALE 1:6 |
|          | This drawing is copyright and contains information which is the property of Filtermist International Ltd. It has been furnished for the specific use of the referenced project, and must not be copied, in whole or in part, or used for manufacture, |                   |              |