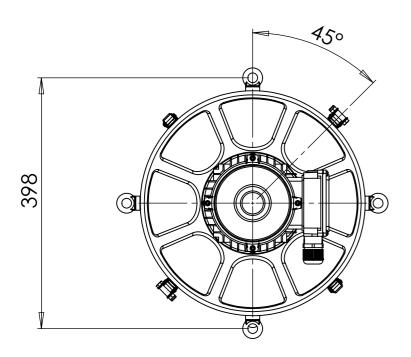

THIRD ANGLE PRJ'N 🔘 🗆

DO NOT SCALE : IF IN DOUBT ASK

FX4002 2 OF 2

FILTER WITH EYE BOLTS