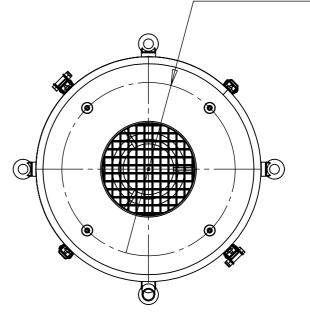

THIRD ANGLE PRJ'N 🔘 🗆

DO NOT SCALE : IF IN DOUBT ASK

FX4002 2 OF 2



FILTER WITH EYE BOLTS









## FILTER WITHOUT EYE BOLTS



Shape of weld surface  $\sim$  Convex — Flat(Flush)  $\sim$  Concave Note that the state of the sta

site Weld

MACHINED COMPONENTS

1) All dimensions are in mm's
2) Dimensions and tolerances are in accordance with BS308.
3) Tolerances unless otherwise stated: —
Linear dimensions 0 — 100 inclusive ± 0.25 mm
" 101 —1000 inclusive ± 0.5 mm
" over 1000 ± 1.0 mm

4) Remove all burrs and sharp edges
5) Surface textures to be controlled in accordance with SES(E) 6058 Machined surfaces 1.6 microns unless stated otherwise
6) Components to be marked with their identification number where marked thus:

UNLESS STATED OTHERWISE ALL MACHINING AND DRILLING TO BE AFTER FINAL WELDING & STRESS RELIEVING



Faraday Drive, Stourbridge Road, BRIDGNORTH Chronshire WV15 5BA

Tel