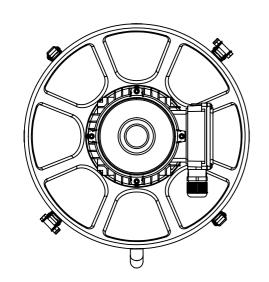

## FILTER WITHOUT EYE BOLTS

Shape of weld surface  $\sim$  Convex — Flat(Flush)  $\sim$  Concave Note that the state of the sta

site Weld

MACHINED COMPONENTS

1) All dimensions are in mm's
2) Dimensions and tolerances are in accordance with BS308.
3) Tolerances unless otherwise stated: —
Linear dimensions 0 — 100 inclusive ± 0.25 mm
" 101 —1000 inclusive ± 0.5 mm
" over 1000 ± 1.0 mm