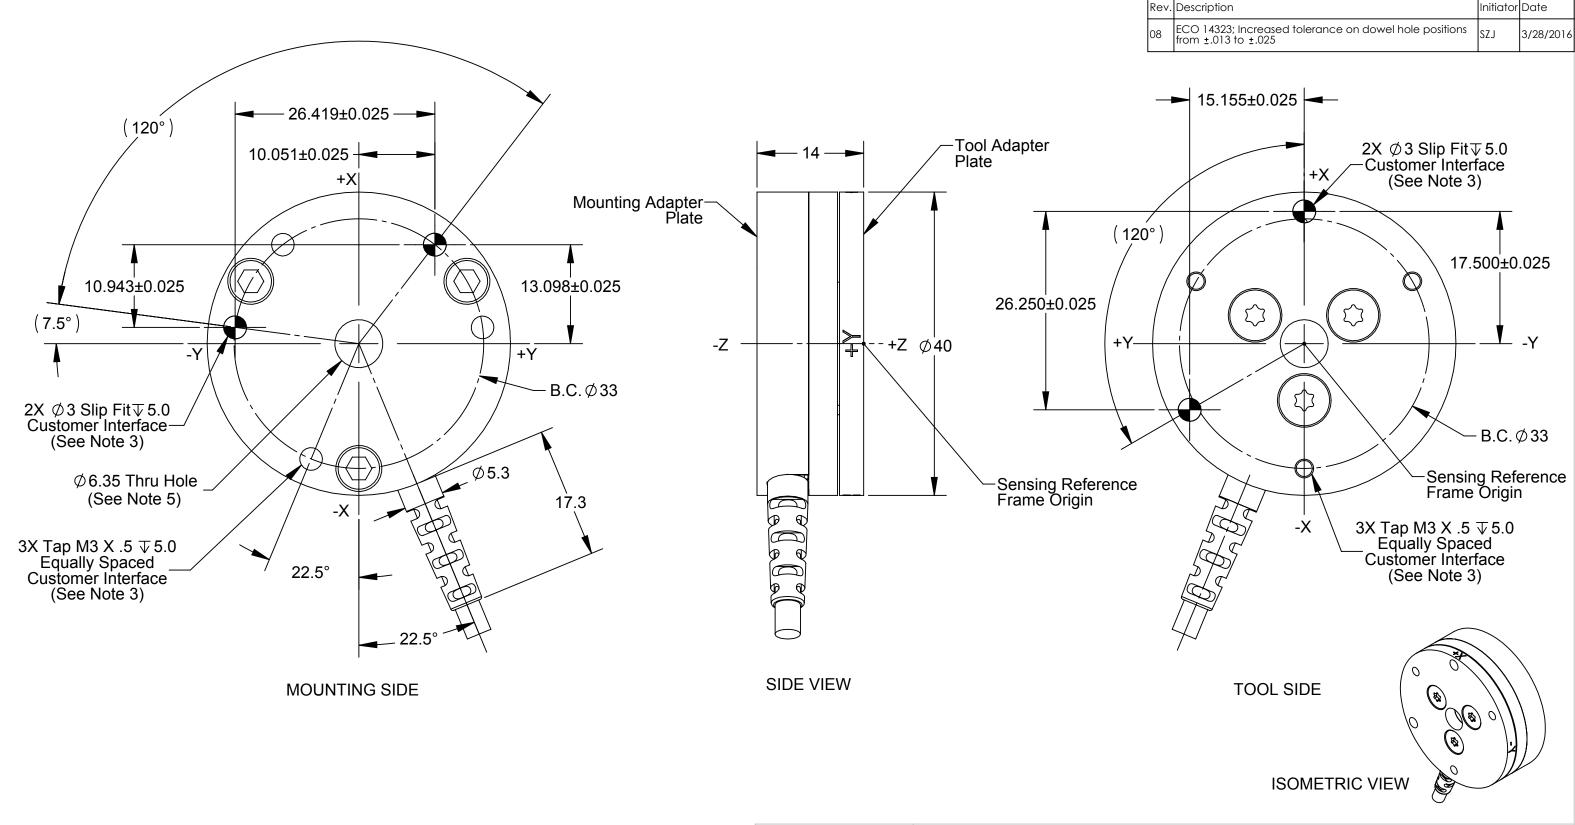

## Notes:

- Material: Mounting and Tool Adapter made of Aluminum,
  Transducer made of hardened stainless steel.
  WARNING: DO NOT LOOSEN OR REMOVE INTERFACE
  PLATES OR CABLE DUE TO POTENTIAL DAMAGE.
- DO NOT EXCEED INTERFACE DEPTH. MAY CAUSE DAMAGE
- Standard connector (not shown) has 17mm diameter & is 67.5mm long.
- Do not allow items passing through center hole to touch both the Mounting and Tool Adapter Plates or accuracy will be compromised.