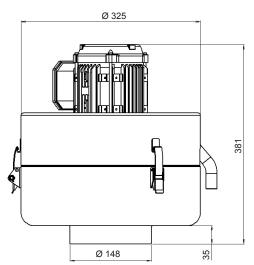

| S400                        |                                          |                                      |
|-----------------------------|------------------------------------------|--------------------------------------|
| AIRFLOW<br>(M³/HR)          | 425 @ 50Hz<br>500 @ 60Hz                 |                                      |
| MOTOR 1                     | 50Hz                                     | 60Hz                                 |
| (0.55 kW,3ph)               | 200v, 220v, 380v,<br>400v, 415v          | 220v, 230v, 240v<br>440v, 460v, 480v |
| WEIGHT<br>(KG)              | 14                                       |                                      |
| NOISE <sup>2</sup><br>(dBA) | 65                                       |                                      |
| CONSTRUCTION                | Mild Steel<br>Powder Coated Grey RAL7035 |                                      |