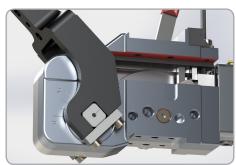

# Adjusting the Arm Opening Angle

# Easily adjust arm opening angle with an M5 Allen wrench.

- Move clamp arm to full open position.
- Using Allen wrench, release mechanism (leave Allen wrench in place).
- Move clamp arm to desired opening.
- Tighten to 20 Nm.