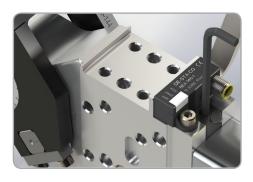

# Adjusting the Arm Opening Angle

# Easily adjust arm opening angle with an M5 Allen wrench.

- Move clamp arm to full open position.
- Using Allen wrench, release mechanism (leave Allen wrench in place).
- Move clamp arm to desired opening.
- Tighten to 20 Nm.