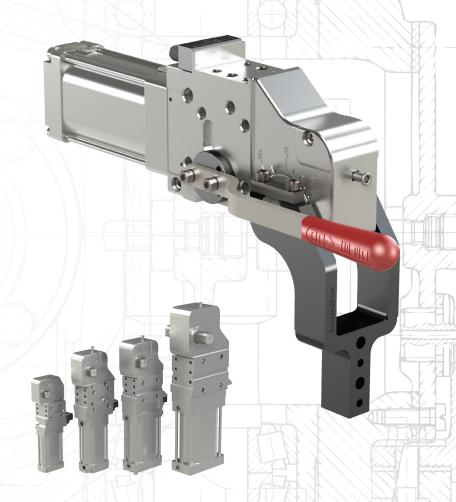

# 82M-3E SERIES ENCLOSED POWER CLAMPS

### ONE WORLD. ONE CLAMP. YOUR WAY.

DESTACO Power clamps are designed to meet the rigirous requirements of automotive and sheet metal processing applications, while lasting millions of cycles.

The 82M3E Series power clamps are built to withstand the harshest of manufacturing environments and designed to deliver superior clamping power with unparalleled flexibility.

When it comes to holding and positioning work perfectly in place, look no further than DESTACO's most flexible and complete family of 82M-3E Series enclosed power clamps to get the job done.

# Product Highlights/Options

- Four sizes available 40, 50, 63 and 80mm
- Field adjustable
- Enclosed aluminum body
- Optional U-Arms and lateral arms available
- Available with and without hand lever

# • Easily adjust arm opening angle with one tool • Hand lever is adjustable for better ergonomics • Infinite arm opening adjustment (up to 135°) • Manual unlocking in case of air pressure loss • Multiple mounting surfaces provide greater flexibility • Conform to NAAMS and Euro mounting standards • Markets Applications ASSEMBLY WELDING FIXTURE/TESTING