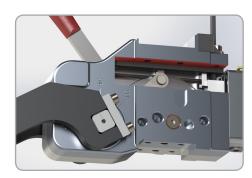

# Adjusting the Arm Opening Angle

# Easily adjust arm opening angle with an M5 Allen wrench.

- Move clamp arm to full open position.
- Using Allen wrench, release mechanism (leave Allen wrench in place).
- Move clamp arm to desired opening.
- Tighten to 20 Nm.