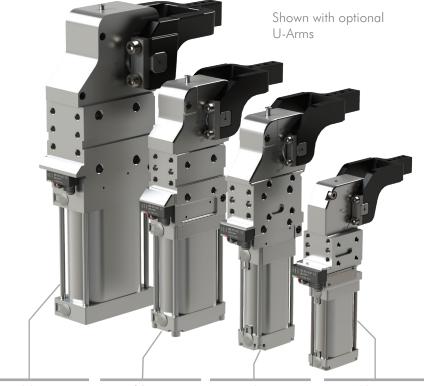

# Product Highlights/Options

- Four sizes available 40, 50, 63 and 80mm
- Field adjustable
- Enclosed aluminum body
- Optional U-Arms and lateral arms available
- Available with and without hand lever

## The Most Flexible and Complete Family of Clamps

80mm

Max Holding Torque 3000 Nm Max Clamping Torque 850 Nm at 5bar

63mm

Max Holding Torque 1800 Nm Max Clamping Torque 420 Nm at 5bar

50<sub>mm</sub>

Max Holding Torque 1300 Nm Max Clamping Torque 270 Nm at 5bar

40mm

Max Holding Torque 380 Nm Max Clamping Torque 120 Nm at 5bar

- Hand lever position is adjustable for improved ergonomics.
- Handle can be mounted on the left or right side