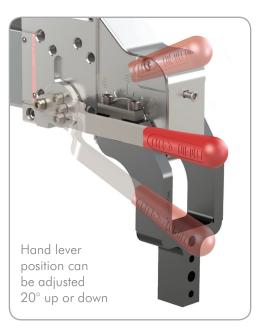

# • Easily adjust arm opening angle with one tool • Hand lever is adjustable for better ergonomics • Infinite arm opening adjustment (up to 135°) • Manual unlocking in case of air pressure loss • Multiple mounting surfaces provide greater flexibility • Conform to NAAMS and Euro mounting standards • Markets Applications ASSEMBLY WELDING FIXTURE/TESTING

40mm

Max Holding Torque 380 Nm Max Clamping Torque 120 Nm at 5bar

- Hand lever position is adjustable for improved ergonomics.
- Handle can be mounted on the left or right side