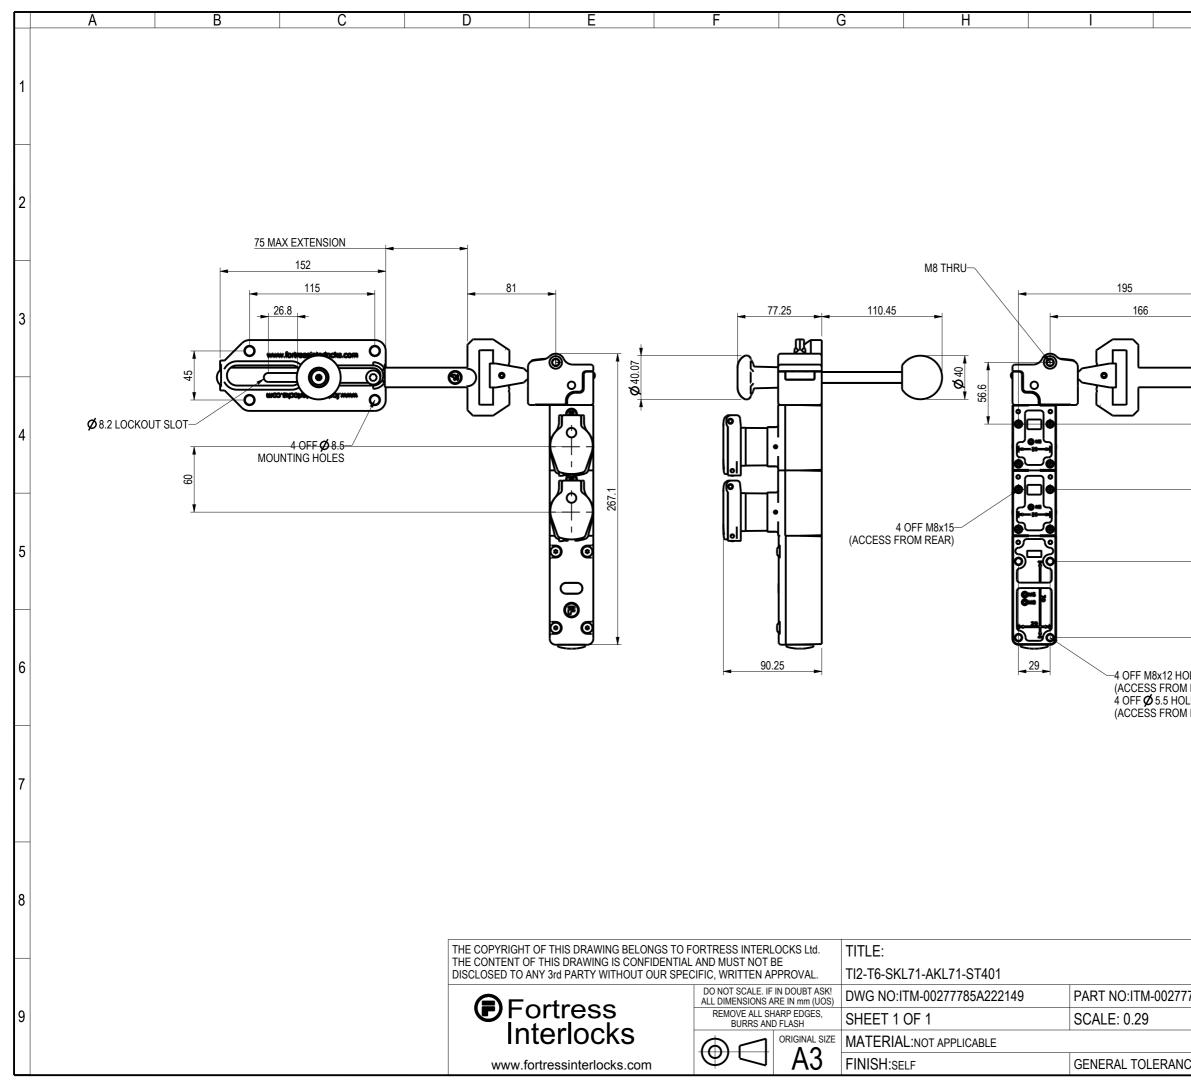

| J                                                                          | K           | L                       |
|----------------------------------------------------------------------------|-------------|-------------------------|
|                                                                            |             |                         |
|                                                                            |             |                         |
|                                                                            |             |                         |
|                                                                            |             |                         |
|                                                                            |             |                         |
|                                                                            |             |                         |
|                                                                            |             |                         |
|                                                                            |             |                         |
|                                                                            |             |                         |
|                                                                            |             |                         |
|                                                                            |             |                         |
|                                                                            |             |                         |
|                                                                            |             | ۲[                      |
| _ <u>_</u> le( )_                                                          |             | 65                      |
|                                                                            | 0           | <u> </u>                |
|                                                                            |             | 4                       |
|                                                                            |             | 60                      |
|                                                                            |             | <u> </u>                |
|                                                                            |             | 8                       |
|                                                                            |             | 65.99                   |
|                                                                            |             | <u> </u>                |
|                                                                            |             | 6                       |
|                                                                            |             | 70.01                   |
|                                                                            |             | <u>+</u>                |
| DLES                                                                       |             |                         |
| REAR)                                                                      |             |                         |
| LES<br>I FRONT)                                                            |             |                         |
|                                                                            |             |                         |
|                                                                            |             |                         |
|                                                                            |             |                         |
|                                                                            |             |                         |
|                                                                            |             |                         |
|                                                                            |             |                         |
| NOTE:                                                                      |             |                         |
| ALL FIXING POINTS ARE TO ACCUMULATE AN INCREMENT TOLERANCE OF $\pm 0.2$ mm |             |                         |
| AN INC                                                                     | REMENT TOL  |                         |
|                                                                            |             | 0<br>Design In Progress |
| 785A222149                                                                 | DATE:       | 27-08-18                |
|                                                                            | DRAWN BY:   | AUTO                    |
|                                                                            | CHECKED BY: | N/A                     |
| CE:±0.1/±0.5°                                                              | VOLUME:     | MM^3                    |
|                                                                            |             |                         |