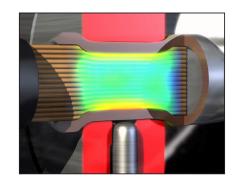

Contact crimping takes place in a two-stage movement, first a hexagonal crimping that provides optimal symmetrical contact with the conductor, which means that no wires are broken or come apart in the edge facing the terminal. This is followed by an additional indent crimp, which provides 30% better electrical properties.