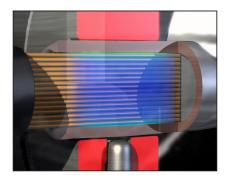

Contact crimping takes place in a two-stage movement, first a hexagonal crimping that provides optimal symmetrical contact with the conductor, which means that no wires are broken or come apart in the edge facing the terminal. This is followed by an additional indent crimp, which provides 30% better electrical properties.