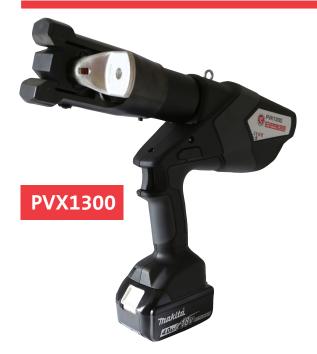

## PVX1300

## - crimping tool on the next level, the crimping head made from 100% recycled steel

The PVX1300 crimp pistol is the latest tool equipped with Elpress's patented DUAL technology. The tool is 100% reverse compatible and has been tested and approved for use together with Elpress B-dies and DUAL dies. One new feature of the pistol is a display that gives you valuable information about your tool, e.g. number of performed crimps, battery status, service intervals, etc. The PVX1300 has been created with a new ergonomic design & crimping head that offers you, the user, enhanced performance. The fork is made from 100% recycled steel and has been tested for quality and safety. The tool is supplied with a 2-year guarantee\*. There is also the possibility to set a "safety start"\*\* on the tool.