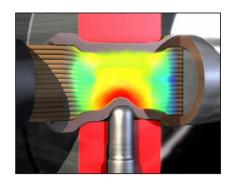

Contact crimping takes place in a two-stage movement, first a hexagonal crimping that provides optimal symmetrical contact with the conductor, which means that no wires are broken or come apart in the edge facing the terminal. This is followed by an additional indent crimp, which provides 30% better electrical properties.