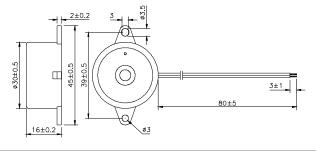

| VDC  |
| Sound Pressure Level (Min)                         | 95 at 30cm at Rated Voltage |                        |                        | dB   |
| Current Consumption(Max)                           | 10 at<br>Rated Voltage      | 15 at<br>Rated Voltage | 15 at<br>Rated Voltage | mA   |
| Tone Sweep(Pulse)Rate at Rated Voltage (Hz) ± 20 % | Constant                    | Fast Pulse<br>3.0      | Slow pulse<br>1.2      | Hz   |
| Operating Temperature                              | -20□+70                     |                        |                        |      |
| Storage Temperature                                | -30□+80                     |                        |                        |      |

## **■**Dimensions

Unit□mm

## **■**Voltage□Current□Sound Pressure