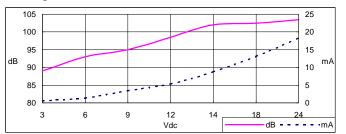

| VDC  |
| Sound Pressure Level (Min)                         | 95 at 30cm at Rated Voltage |                        |                        | dB   |
| Current Consumption(Max)                           | 10 at<br>Rated Voltage      | 15 at<br>Rated Voltage | 15 at<br>Rated Voltage | mA   |
| Tone Sweep(Pulse)Rate at Rated Voltage (Hz) ± 20 % | Constant                    | Fast Pulse<br>3.0      | Slow pulse<br>1.2      | Hz   |
| Operating Temperature                              | -20□+70                     |                        |                        |      |
| Storage Temperature                                | -30□+80                     |                        |                        |      |

## **■**Dimensions

Unit□mm

## **■**Voltage□Current□Sound Pressure