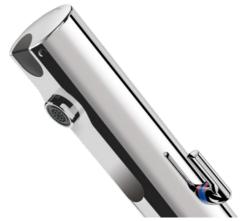

#### TEMPOMATIC MIX 4 electronic mixer - Ref. 490006

Deck-mounted electronic basin mixer :

Battery-operated with integrated 123 6V Lithium batteries.

Reduced-stagnation solenoid valve and electronic unit integrated into the body of the mixer.

Flow rate pre-set at 3 lpm at 3 bar, can be adjusted from 1.5 - 6 lpm.

Scale-resistant flow straightener.

Duty flush (~60 seconds every 24 hours after the last use).

Active infrared presence detection sensor at the end of the spout optimises detection.

Chrome-plated solid brass body.

Cap fixed in place by 2 concealed screws.

PEX flexibles F3/8" with stopcocks, filters and non-return valves.

Fixing reinforced by two stainless steel rods.

Anti-blocking security.

Side temperature control with adjustable maximum temperature limiter.

10-year warranty.