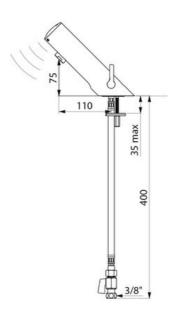

### TEMPOMATIC MIX 4 electronic mixer - Ref. 490006

| Supply                       | 6V battery |
|------------------------------|------------|
| Connector                    | F3/8"      |
| Technology                   | Electronic |
| Drop height                  | 75mm       |
| Spout length                 | 110mm      |
| Flow rate                    | 3 lpm      |
| Standards and certifications | (a) WRAS W |
| Warranty                     |            |
|                              |            |