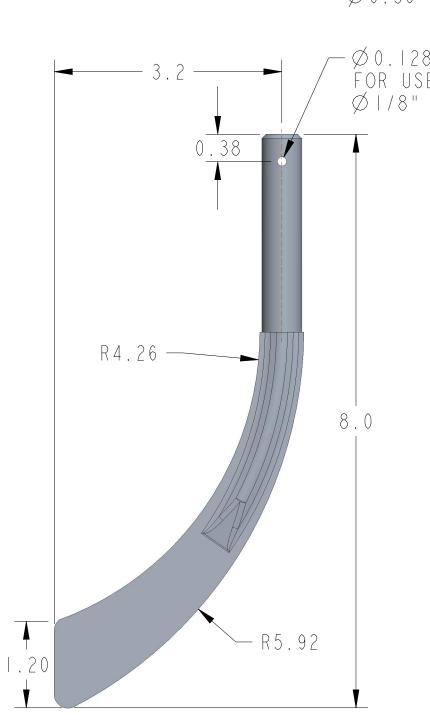

DIMENSIONS ARE IN INCHES UNLESS NOTED OTHERWISE

Division of Garner Industries / 7201 North 98th Street / Lincoln, NE 68507 (402) 434-9102 / fax (402) 434-9144 \ www.binmaster.com  $- \emptyset 0.56$ Ø1/8" ROLL PIN FOR CONNECTION TO  $\emptyset$  3/8" ROUND 0.38 SCALE 0.500 R4.26

SCALE 0.750

TITLE: MTG DIM, PADDLE, GRP-27

Model No.: GRP-27

**P/N:** 416-0266

**DWG No.:** 4 | 8 - 0 0 4 9

MATERIAL: 304 STAINLESS STEEL

PAGE I OF I

REVISION A