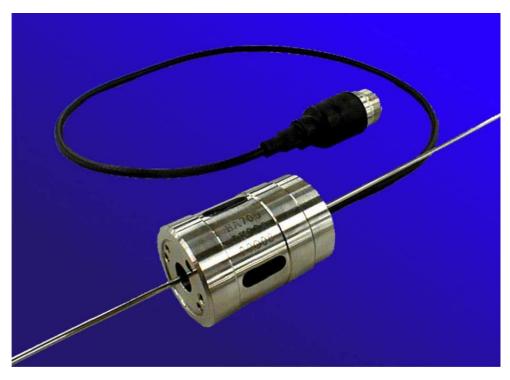

## HA705LK Series Rolling Mill Reading Heads

HA705LK-903 Reading Head with 1m cable and connector HA705LK-905 Reading Head with 2,5m cable and connector Reading Head with 1m cable, open end HA705LK-906 Reading Head with 1,5m cable, open end HA705LK-907 HA705LK-913 Reading Head with 10m cable, open end Reading Head with 5m cable, open end, connector included HA705LK-T02 HA705LK-T06 Reading Head with 2,5 m cable, open end HA705LK-T07 Reading Head with 15m cable, open end