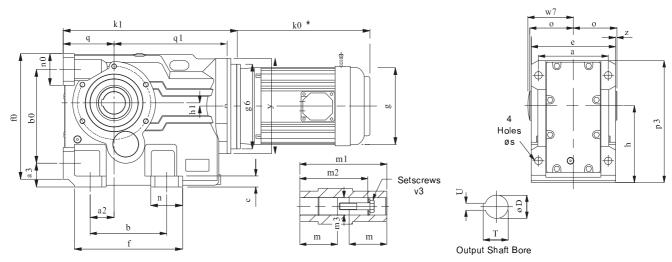

## SERIES K DIMENSIONS TRIPLE REDUCTION

| Size  | а   | a2  | a3  | b   | b0  | С  | е   | f   | f0  | h   | h1 | n   | n0  | 0   | р3  |
|-------|-----|-----|-----|-----|-----|----|-----|-----|-----|-----|----|-----|-----|-----|-----|
| K0332 | 100 | 28  | 32  | 110 | 115 | 11 | 120 | 143 | 152 | 100 | 16 | 38  | 38  | 60  | 167 |
| K0432 | 120 | 35  | 37  | 130 | 130 | 16 | 145 | 168 | 171 | 112 | 13 | 38  | 40  | 75  | 187 |
| K0532 | 130 | 30  | 45  | 130 | 150 | 15 | 157 | 170 | 192 | 132 | 5  | 40  | 40  | 83  | 217 |
| K0632 | 140 | 30  | 45  | 120 | 160 | 20 | 170 | 176 | 208 | 140 | 13 | 55  | 48  | 90  | 233 |
| K0732 | 165 | 40  | 55  | 150 | 200 | 27 | 200 | 210 | 263 | 180 | 25 | 60  | 55  | 105 | 288 |
| K0832 | 180 | 55  | 70  | 180 | 233 | 30 | 230 | 256 | 309 | 212 | 15 | 76  | 76  | 120 | 341 |
| K0931 | 240 | 75  | 75  | 240 | 295 | 35 | 290 | 340 | 395 | 265 | 10 | 100 | 100 | 150 | 420 |
| K1031 | 270 | 95  | 95  | 280 | 360 | 40 | 340 | 390 | 455 | 315 | 41 | 110 | 115 | 175 | 513 |
| K1231 | 330 | 115 | 110 | 350 | 420 | 45 | 400 | 470 | 540 | 375 | 65 | 120 | 120 | 205 | 590 |

|       | q   | q1  | s  | w7  | у   | z   | Hollow Output Bore |       |     |     |       |       |    |          |  |
|-------|-----|-----|----|-----|-----|-----|--------------------|-------|-----|-----|-------|-------|----|----------|--|
| Size  |     |     |    |     |     |     | D                  | m     | m1  | m2  | m3    | Т     | U  | v3       |  |
| K0332 | 63  | 159 | 11 | 63  | 140 | 0   | 30                 | 52.5  | 120 | 105 | 30.3  | 33.5  | 8  | M10x50L  |  |
| K0432 | 71  | 179 | 11 | 78  | 140 | 2.5 | 35                 | 66    | 150 | 132 | 35.3  | 38.5  | 10 | M12x55L  |  |
| K0532 | 80  | 219 | 14 | 87  | 180 | 4.5 | 40                 | 73    | 166 | 142 | 40.3  | 43.5  | 12 | M16x70L  |  |
| K0632 | 90  | 229 | 14 | 94  | 180 | 5   | 40                 | 80    | 180 | 156 | 40.3  | 43.5  | 12 | M16x70L  |  |
| K0732 | 112 | 265 | 18 | 109 | 212 | 5   | 50                 | 92.5  | 210 | 183 | 50.5  | 54    | 14 | M16x70L  |  |
| K0832 | 132 | 330 | 23 | 124 | 250 | 5   | 60                 | 105   | 240 | 210 | 60.5  | 64.5  | 18 | M20x80L  |  |
| K0931 | 160 | 355 | 27 | 154 | 300 | 5   | 70                 | 132.5 | 300 | 270 | 70.5  | 75    | 20 | M20x80L  |  |
| K1031 | 200 | 423 | 34 | 180 | 360 | 5   | 80                 | 155   | 350 | 313 | 80.5  | 85.5  | 22 | M20x80L  |  |
| K1231 | 225 | 476 | 39 | 210 | 400 | 5   | 100                | 180   | 410 | 373 | 100.5 | 106.5 | 28 | M24x110L |  |